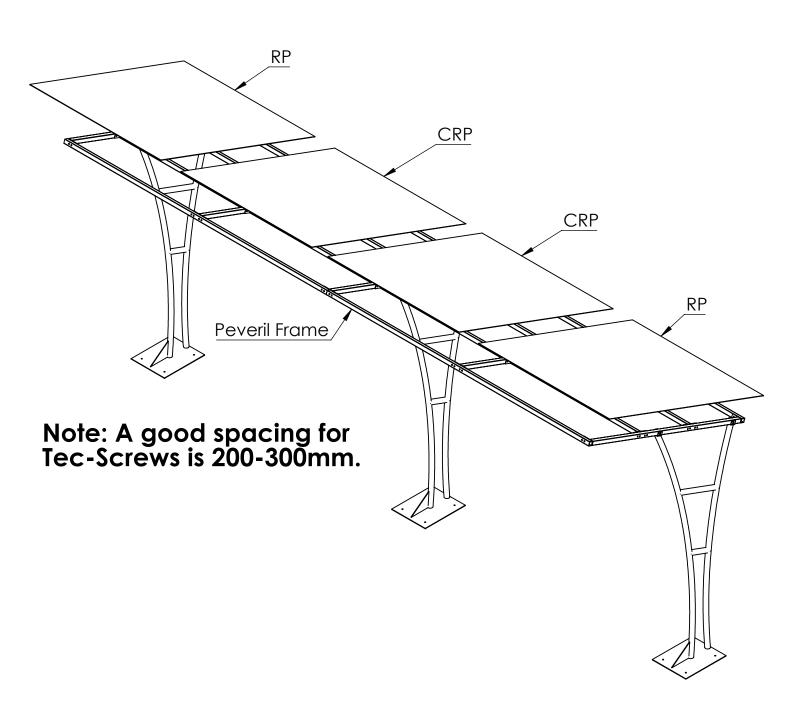

**Step 4** Bolt the 2 remaining **CFB2 Central Frame Bar** 2 to **EFB End Frame Bars**.

Step 5 Secure all CFB1 Central Frame Bars to CBF2's Central Frame Bars 2 & EFB End Frame Bars

Step 6 Screw the RP Roof Panel to the top of the frame with a 10mm gap to the edge of the frame on both sides and at the front/back. Space the central roof Panels (CRP) evenly between them. the gaps should all be as close as possible to 10mm.