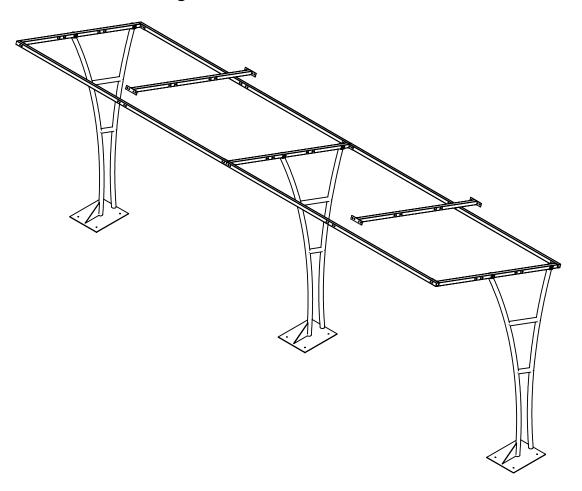

#### Step 1 Attach Both EFB End Bars & CFB2 Central Tie Bar 2 to PL1 Pveril Legs.

**Step 2** Loosely fasten **FRB Front/Rear Bar** to **PL1Peveril legs**, this gives you the outside post positions.

**Step 3** Do the same for the rear of the shelter and secure the outside foot plates in position.

**Step 4** Bolt the 2 remaining **CFB2 Central Frame Bar** 2 to **EFB End Frame Bars**.

Step 5 Secure all CFB1 Central Frame Bars to CBF2's Central Frame Bars 2 & EFB End Frame Bars

Step 6 Screw the RP Roof Panel to the top of the frame with a 10mm gap to the edge of the frame on both sides and at the front/back. Space the central roof Panels (CRP) evenly between them. the gaps should all be as close as possible to 10mm.