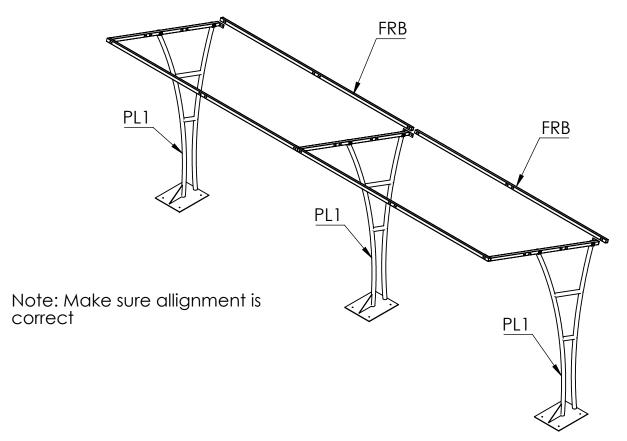

### **Exploded View**

#### **PARTS LIST & FITTINGS**

| ITEM<br>NO. | PART<br>NO. | DESCRIPTION         | IMAGE       | QTY. |  |
|-------------|-------------|---------------------|-------------|------|--|
| 1           | PL1         | Peveril Leg         | Peveril Leg |      |  |
| 2           | FRB         | Front / Rear Bar    |             | 4    |  |
| 3           | CFB1        | Central Frame Bar 1 |             | 8    |  |
| 4           | EFB         | End Frame Bar       | Frame Bar   |      |  |
| 5           | CFB2        | Central Frame Bar 2 |             | 3    |  |
| 6           | RP          | Roof Panel          |             | 2    |  |
| 7           | CRP         | Central Roof Panel  |             | 2    |  |