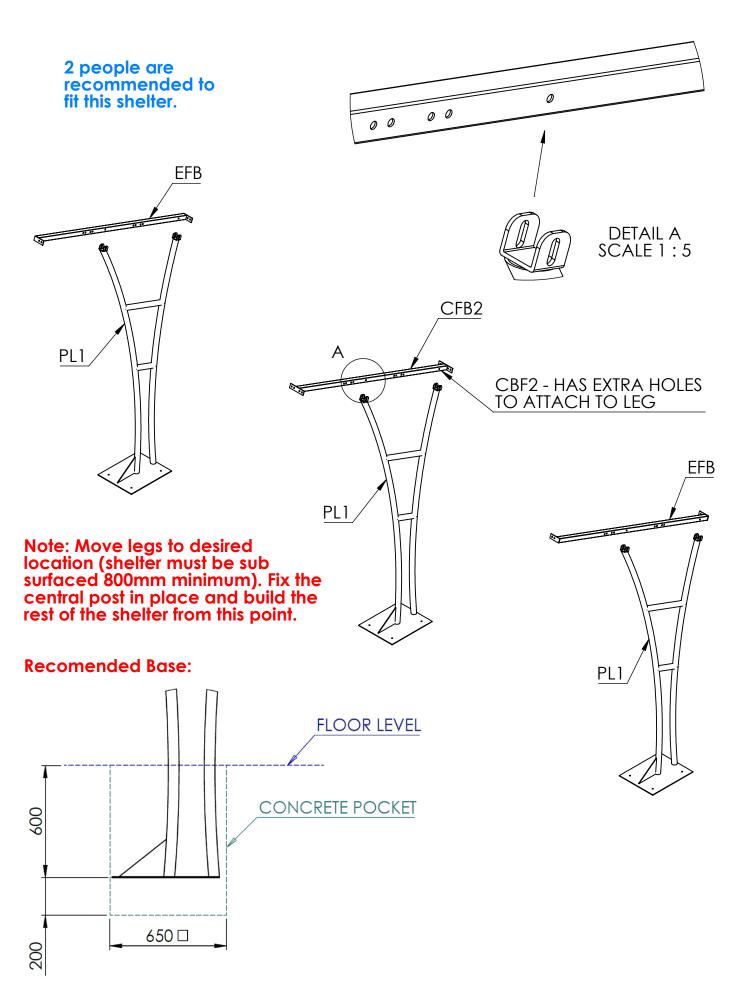

#### Step 1 Attach Both EFB End Bars & CFB2 Central Tie Bar 2 to PL1 Pveril Legs.

**Step 2** Loosely fasten **FRB Front/Rear Bar** to **PL1Peveril legs**, this gives you the outside post positions.

**Step 3** Do the same for the rear of the shelter and secure the outside foot plates in position.

**Step 4** Bolt the 2 remaining **CFB2 Central Frame Bar** 2 to **EFB End Frame Bars**.

Step 5 Secure all CFB1 Central Frame Bars to CBF2's Central Frame Bars 2 & EFB End Frame Bars

Step 6 Screw the RP Roof Panel to the top of the frame with a 10mm gap to the edge of the frame on both sides and at the front/back. Space the central roof Panels (CRP) evenly between them. the gaps should all be as close as possible to 10mm.