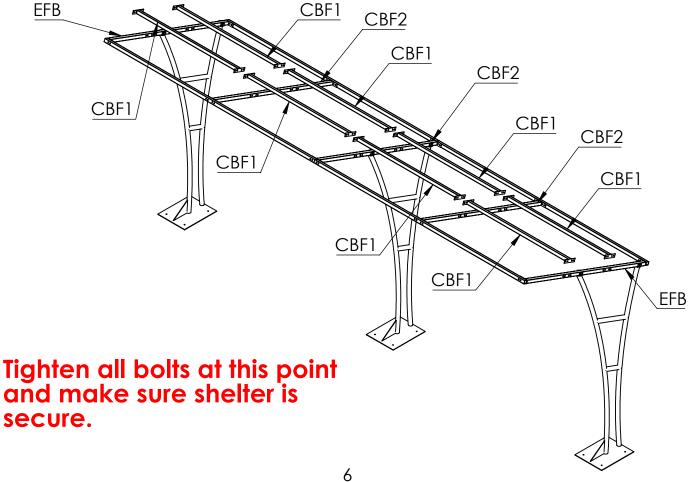

**Step 4** Bolt the 2 remaining **CFB2 Central Frame Bar** 2 to **EFB End Frame Bars**.

Step 5 Secure all CFB1 Central Frame Bars to CBF2's Central Frame Bars 2 & EFB End Frame Bars

Step 6 Screw the RP Roof Panel to the top of the frame with a 10mm gap to the edge of the frame on both sides and at the front/back. Space the central roof Panels (CRP) evenly between them. the gaps should all be as close as possible to 10mm.