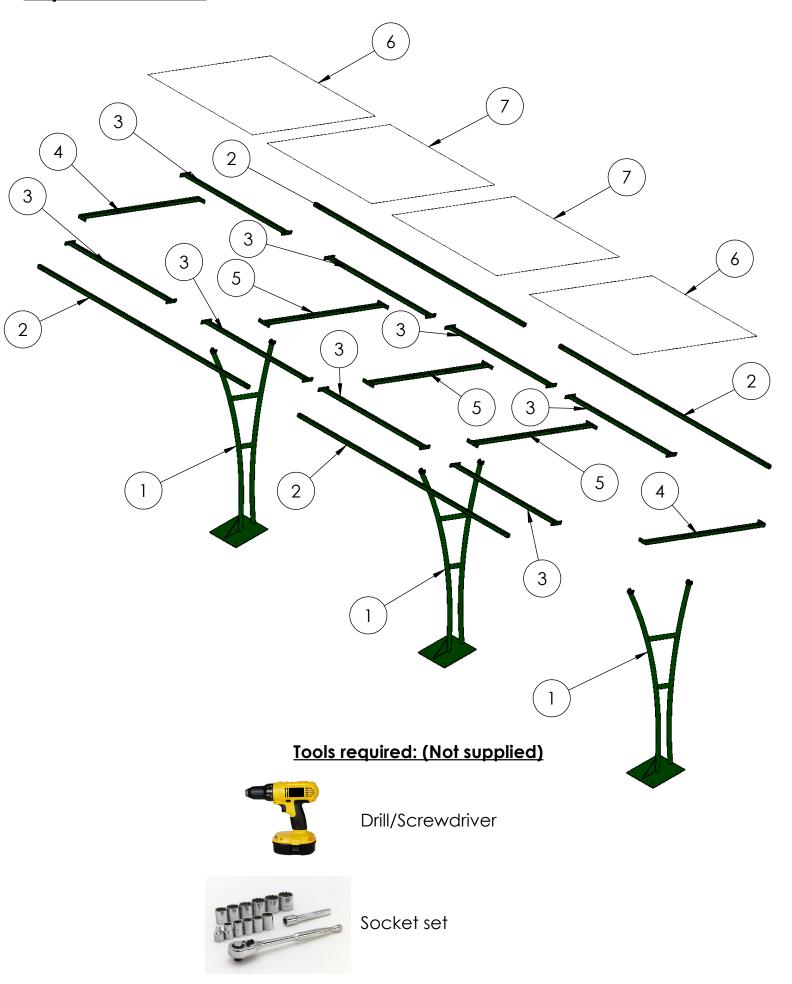

### **Exploded View**

#### **PARTS LIST & FITTINGS**

| ITEM<br>NO. | PART<br>NO. | DESCRIPTION         | IMAGE       | QTY. |  |
|-------------|-------------|---------------------|-------------|------|--|
| 1           | PL1         | Peveril Leg         | Peveril Leg |      |  |
| 2           | FRB         | Front / Rear Bar    |             | 4    |  |
| 3           | CFB1        | Central Frame Bar 1 |             | 8    |  |
| 4           | EFB         | End Frame Bar       | Frame Bar   |      |  |
| 5           | CFB2        | Central Frame Bar 2 |             | 3    |  |
| 6           | RP          | Roof Panel          |             | 2    |  |
| 7           | CRP         | Central Roof Panel  |             | 2    |  |

| Fittings | M10 x 100<br>Anchor<br>Bolt | M10 x 80<br>Hex head<br>bolt | M10<br>Nuts |     | M12<br>Standard<br>Washers | 25mm<br>Tech<br>screws | M10<br>Plastic<br>bolt caps |
|----------|-----------------------------|------------------------------|-------------|-----|----------------------------|------------------------|-----------------------------|
| QTY.     | 12                          | 78                           | 78          | 156 | 12                         | 180                    | 168                         |
| Image    |                             |                              |             |     |                            |                        |                             |