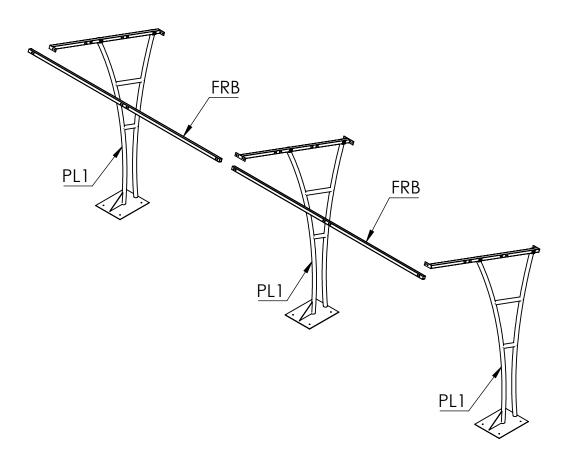

#### Step 1 Attach Both EFB End Bars & CFB2 Central Tie Bar 2 to PL1 Pveril Legs.

**Step 2** Loosely fasten **FRB Front/Rear Bar** to **PL1Peveril legs**, this gives you the outside post positions.

**Step 3** Do the same for the rear of the shelter and secure the outside foot plates in position.

**Step 4** Bolt the 2 remaining **CFB2 Central Frame Bar** 2 to **EFB End Frame Bars**.

Step 5 Secure all CFB1 Central Frame Bars to CBF2's Central Frame Bars 2 & EFB End Frame Bars

Step 6 Screw the RP Roof Panel to the top of the frame with a 10mm gap to the edge of the frame on both sides and at the front/back. Space the central roof Panels (CRP) evenly between them. the gaps should all be as close as possible to 10mm.